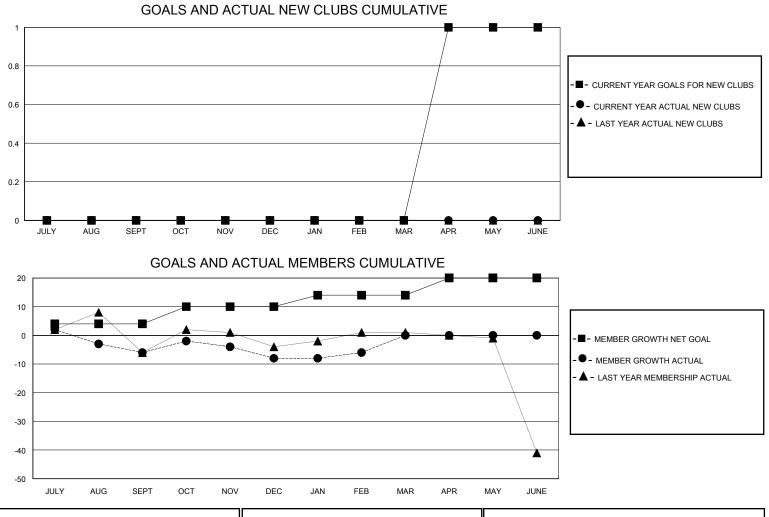

## MONTHLY MEMBERSHIP PROGRESS REPORT

District 1 G

Results as of: 2/29/2024

| GMT:          |               | LOC         | ATION ILLINOIS |                       |                         |                         | GMT CA                                             |
|---------------|---------------|-------------|----------------|-----------------------|-------------------------|-------------------------|----------------------------------------------------|
|               | Club          | S           |                | Members               |                         |                         |                                                    |
|               | RESULTS FOR   | R 2023-2024 |                | RESULTS FOR 2023-2024 |                         |                         |                                                    |
| QUARTER       | NEW CLUB GOAL | NEW CLUBS   | DROPPED CLUBS  | QUARTER               | MBER GROWTH NET<br>GOAL | MEMBER GROWTH<br>ACTUAL | DROPPED<br>MEMBERS ACTUAL<br>(including transfers) |
| JULY/AUG/SEPT | 0             | 0           | 1              | JULY/AUG/SEPT         | 4                       | 8                       | 12                                                 |
| OCT/NOV/DEC   | 0             | 0           | 0              | OCT/NOV/DEC           | 6                       | 12                      | 11                                                 |
| JAN/FEB/MAR   | 0             | 0           | 0              | JAN/FEB/MAR           | 4                       | 9                       | 7                                                  |
| APR/MAY/JUNE  | 1             | 0           | 0              | APR/MAY/JUNE          | 6                       | 0                       | 0                                                  |